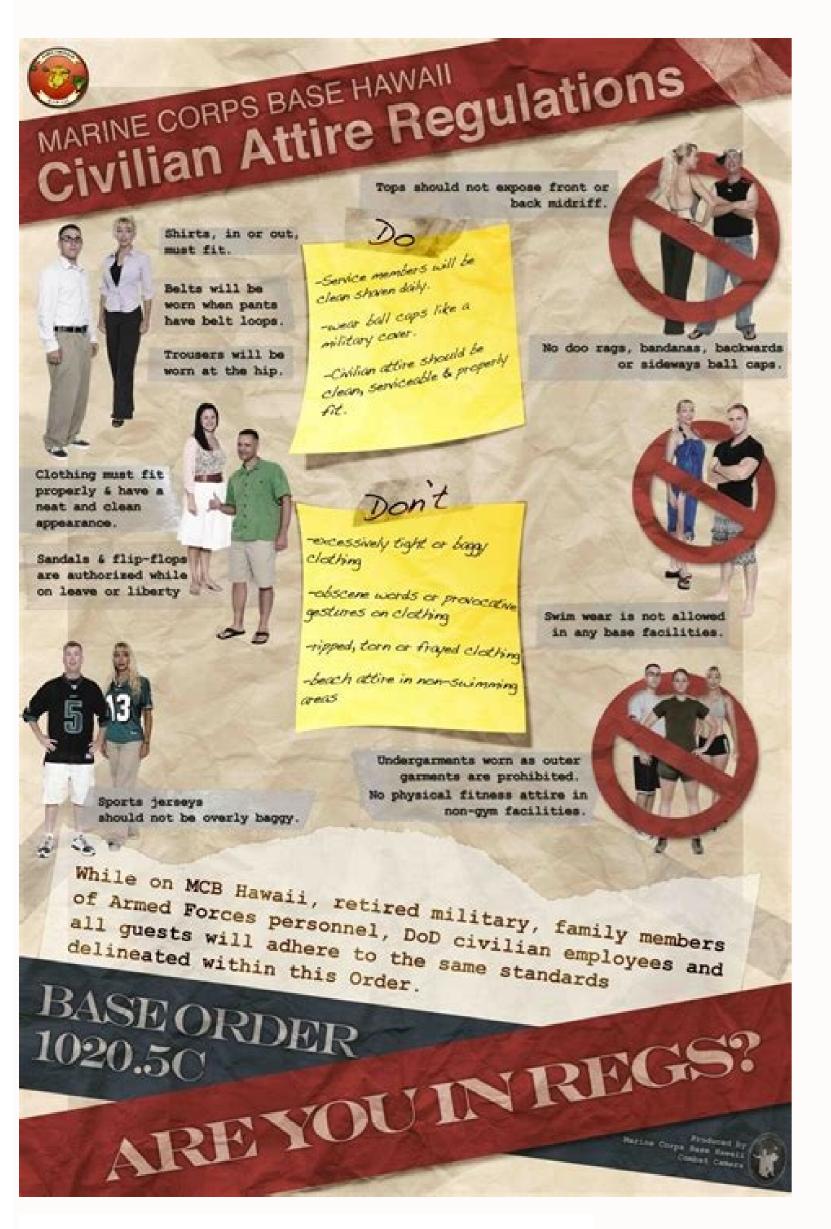

## Navy maternity uniform instruction

| I'm not robot | reCAPTCHA |
|---------------|-----------|
| Next          |           |











U.s. navy maternity uniform allowance instruction. Navy pregnancy uniform instruction. Navy maternity uniform allowance instruction.

The fiscal year 2022 frames of military clothing subsidies are effective as of October 1, 2021 (except where indicated) for the army, marina, the AÃ © area and the body of Marine Infantry of Force AÃ © rea Women Woman Woman Man Initial \$ 1,755.96 \$ 2,063.36 \$ 1,976.56 \$ 1,982.71 \$ 2,248.56 \$ 2,275.39 Payment Cash portion \$ 0 \$ 265.23 \$ 117.82 \$ 334.32 \$ 0 \$ 315.45 \$ 0 \$ 175.00 FY2022 Cash clothing substitution subsidy (Members Only) Body of Marine Farm Infantry AÃ © Read of the Navy Woman Basic \$ 356.38 \$ 393.25 \$ 327.60 \$ 324.54 \$ 488.64 \$ 488.64 \$ 488.64 \$ 488.64 \$ 488.64 \$ 488.64 \$ 488.64 \$ 488.64 \$ 488.64 \$ 488.64 \$